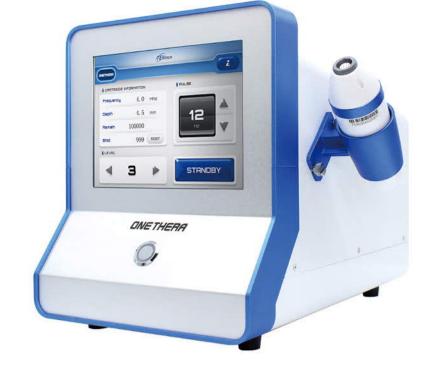

## **ONE THERA?**

ONE THERA is a device that **delivers focused ultrasonic energy** deep into the skin with variety of cartridges.

Variety of use is possible with a **FACE & BODY cartridge** configuration. It is recommended to operate it in optimal way selecting the cartridge and mode suitable for the area.

## **DUAL MODE Ultrasound System**

# **ONE THERA**

**Dual Mode Ultrasound System**