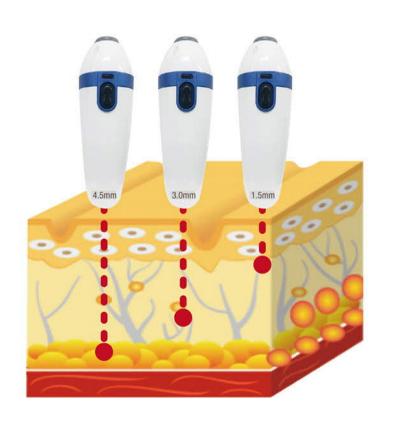

## Cartridge Types

|      | CARTRIDGE | AREA                      |      | CARTRIDGE | AREA    |
|------|-----------|---------------------------|------|-----------|---------|
| FACE | 1.5mm     | Eye wrinkle, Forehead     | BODY | 7.0mm     | Arms    |
|      | 2.0mm     | Nasolabial fold           |      | 10.0mm    | Legs    |
|      | 3.0mm     | Cheeks, double chin, neck |      | 10.011111 |         |
|      | 4.5mm     | Cheeks                    |      | 13.0mm    | Abdomen |